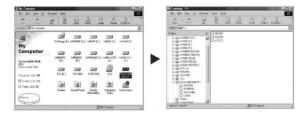

#### 1. Connecting to the PC

Connect the one end of cable to the USB Port of computer and another end to the USB Terminal of Player using the USB Connection cable provided with the product.

## 2. Downloading/Uploading the File

If connecting this product to the PC, new mobile disk is recognized in window explorer of PC.

- 1) Making new folder in the Player
- Select the mobile disk by opening the Window explorer.